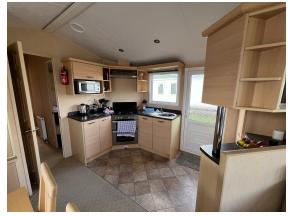

## **Willerby Winchester includes**

38ft x 12ft 2 Bed

The lounge is without a doubt at the heart of this beautiful holiday home. Outlook French doors or full length windows bathe the lounge in daylight. The luxurious theme is carried through into the bedrooms and bathrooms which would not be out of place in a boutique hotel.