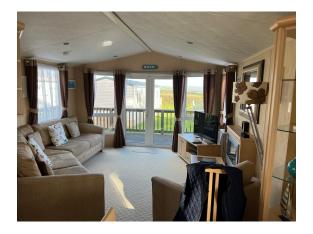

## **Willerby Winchester includes**

38ft x 12ft 2 Bed

The lounge is without a doubt at the heart of this beautiful holiday home. Outlook French doors or full length windows bathe the lounge in daylight. The luxurious theme is carried through into the bedrooms and bathrooms which would not be out of place in a boutique hotel.