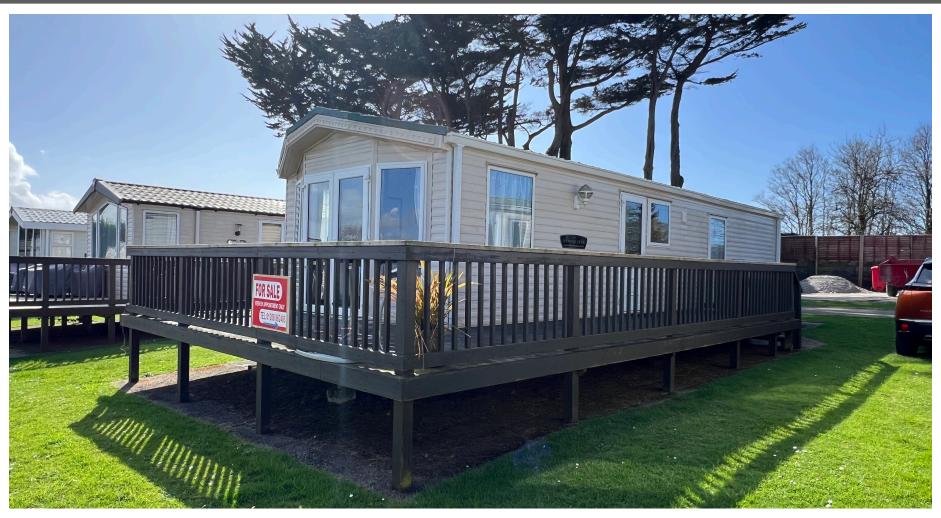

## **2007 WILLERBY WINCHESTER**

Gunvenna Holiday Park, St Minver, Wadebridge, Cornwall, PL27 6QN T:01208 862405

## **Willerby Winchester includes**

38ft x 12ft 2 Bed

The lounge is without a doubt at the heart of this beautiful holiday home. Outlook French doors or full length windows bathe the lounge in daylight. The luxurious theme is carried through into the bedrooms and bathrooms which would not be out of place in a boutique hotel.

This holiday home has been very well looked after throughout its life. The holiday home will have a 5 year agreement.

Fully galvanised chassis Front patio doors

A new Combi Boiler was fitted to this holiday home in 2024

Price £22,000.00 ONO