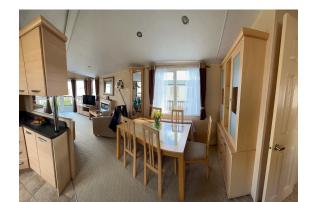

## **Willerby Winchester includes**

38ft x 12ft 2 Bed

The lounge is without a doubt at the heart of this beautiful holiday home. Outlook French doors or full length windows bathe the lounge in daylight. The luxurious theme is carried through into the bedrooms and bathrooms which would not be out of place in a boutique hotel.